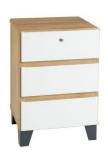

## Lockable Bedside Cabinet

| W   | D   | Н   |
|-----|-----|-----|
| 500 | 460 | 715 |

Delivered in 1-5 days

Delivered fully assembled 0