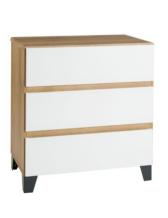

# Three Drawer Chest

| W   | D   | H   |
|-----|-----|-----|
| 800 | 500 | 845 |