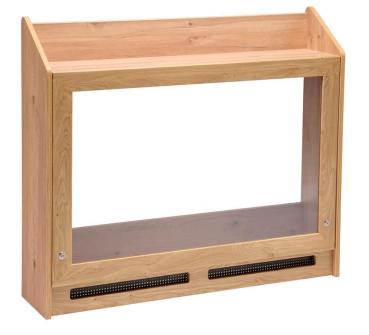

## Marit Wall Mounted TV Unit

Anselm Oak

SKU: MARTVUW1152AO

in 1-5 days

elivered fully 5 Y assembled Guar

| F | F  | Δ٦ | ΓL. | IR | FS |
|---|----|----|-----|----|----|
|   | _, | ¬\ | ·   | м  | ᆫ  |

Features a transparent polycarbonate front panel.

Lockable hinged door, opening upwards.

Tough easy clean surfaces with impact resistant edging.

Features mesh sound slots and dual openings at the rear of cabinet.

Comes with security wall fixings.

Fits up to 42" TV for the best viewing experience.

Comes with a pair of keys.

## **BENEFITS**

Shatter-resistant material to prevent damage to product and user, extremely strong and suited to demanding environments.

Door prevents unauthorised access to the equipment, and gives easy access to personnel needing to make adjustments to equipment.

Easy clean surfaces key for infection control, impact resistant edging reduces the risk of damage to vulnerable parts of the cabinet.

Sound slots provide for acoustic transfer, openings afford easy admittance for equipment cables.

Ability to fix securely to the wall, removing the chances of being knocked out of place.

Provides ample space for viewers to see the whole screen even when not sitting directly ahead.

Allows dual key holders and/or ability to store a spare key.