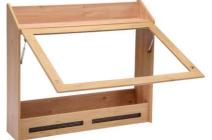

Lockable hinged door, opening upwards.

Tough easy clean surfaces with impact resistant edging.

Features mesh sound slots and dual openings at the rear of cabinet.

Comes with security wall fixings.

Fits up to 42" TV for the best viewing experience.

## **BENEFITS**

Shatter-resistant material to prevent damage to product and user, extremely strong and suited to demanding environments.

Door prevents unauthorised access to the equipment, and gives easy access to personnel needing to make adjustments to equipment.