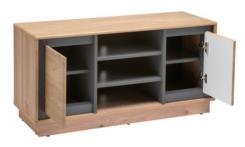

## Marit 2 Door TV Unit

Anselm Oak & Carbon Grey SKU: MARTV1200AOG

| W    | D   | Н   |
|------|-----|-----|
| 1200 | 420 | 600 |

| FEATURES                                                                  | BENEFITS                                               |
|---------------------------------------------------------------------------|--------------------------------------------------------|
| Tops with curved corners and rounded edges.                               | No sharp edges to cause injury.                        |
| Tops foil wrapped with heat and moisture resistant finish.                | Practical for everyday use and easy to clean.          |
| Carcase including back board constructed from 18mm melamine faced board.  | Very strong and easy clean finish.                     |
| Dark grey recess around doors.                                            | Aesthetically pleasing design and highlight for doors. |
| Doors with metal adjustable hinges.                                       | Strong and easy to correct door alignment.             |
| Doors with no pull handles – top edge of doors is angled for finger pull. | Clean modern looks, no protruding fittings.            |
| Backboard with access holes.                                              | Easy entry for equipment cables.                       |