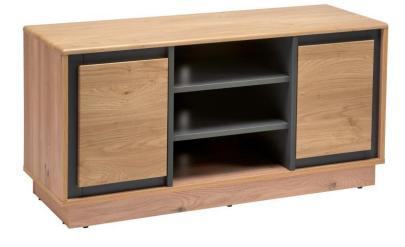

## Marit 2 Door TV Unit

Anselm Oak & Carbon Grey SKU: MARTV1200AOG

| W    | D   | Н   |
|------|-----|-----|
| 1200 | 420 | 600 |

| FEATURES                                                                  | BENEFITS                                               |
|---------------------------------------------------------------------------|--------------------------------------------------------|
| Tops with curved corners and rounded edges.                               | No sharp edges to cause injury.                        |
| Tops foil wrapped with heat and moisture resistant finish.                | Practical for everyday use and easy to clean.          |
| Carcase including back board constructed from 18mm melamine faced board.  | Very strong and easy clean finish.                     |
| Dark grey recess around doors.                                            | Aesthetically pleasing design and highlight for doors. |
| Doors with metal adjustable hinges.                                       | Strong and easy to correct door alignment.             |
| Doors with no pull handles – top edge of doors is angled for finger pull. | Clean modern looks, no protruding fittings.            |
| Backboard with access holes.                                              | Easy entry for equipment cables.                       |