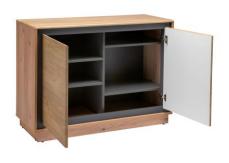

## Marit 2 Door Sideboard

Anselm Oak & Carbon Grey SKU: MARS1200AOG

| W   | <i>'</i> | D   | H   |
|-----|----------|-----|-----|
| 120 | 0        | 475 | 900 |

| FEATURES                                                                  | BENEFITS                                               |  |
|---------------------------------------------------------------------------|--------------------------------------------------------|--|
| Tops with curved corners and rounded edges.                               | No sharp edges to cause injury.                        |  |
| Tops foil wrapped with heat and moisture resistant finish.                | Practical for everyday use and easy to clean.          |  |
| Carcase including back board constructed from 18mm melamine faced board.  | Very strong and easy clean finish.                     |  |
| Dark grey recess around doors.                                            | Aesthetically pleasing design and highlight for doors. |  |
| Doors with metal adjustable hinges.                                       | Strong and easy to correct door alignment.             |  |
| Doors with no pull handles – top edge of doors is angled for finger pull. | Clean modern looks, no protruding fittings.            |  |