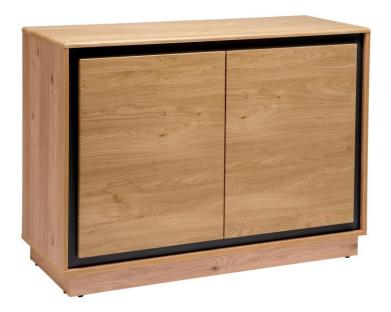

## Marit 2 Door Sideboard

Anselm Oak & Carbon Grey SKU: MARS1200AOG

| W   | <i>'</i> | D   | H   |
|-----|----------|-----|-----|
| 120 | 0        | 475 | 900 |

| FEATURES                                                                  | BENEFITS                                               |  |
|---------------------------------------------------------------------------|--------------------------------------------------------|--|
| Tops with curved corners and rounded edges.                               | No sharp edges to cause injury.                        |  |
| Tops foil wrapped with heat and moisture resistant finish.                | Practical for everyday use and easy to clean.          |  |
| Carcase including back board constructed from 18mm melamine faced board.  | Very strong and easy clean finish.                     |  |
| Dark grey recess around doors.                                            | Aesthetically pleasing design and highlight for doors. |  |
| Doors with metal adjustable hinges.                                       | Strong and easy to correct door alignment.             |  |
| Doors with no pull handles – top edge of doors is angled for finger pull. | Clean modern looks, no protruding fittings.            |  |