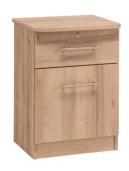

## Lockable Bedside Cabinet

| w   | D   | Н   |
|-----|-----|-----|
| 460 | 460 | 670 |

Delivered in 1-5 days

elivered fully 1 assembled Gu

### **FEATURES**

Tough heat and moisture resistant, easy clean, melamine surface.

18mm tops with curved fronts and rounded corners.

Strong curved bar handles in brushed silver finish.

Drawers with 18mm bases.

Soft close hinges and runners.

Solid 18mm thick carcass backs for added strength.

Transport castors fitted to all items.

Lock fitted to top drawer of bedside.

Furncare.