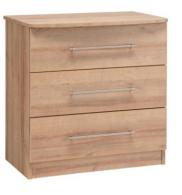

## Three Drawer Chest

| W   | D   | Н   |
|-----|-----|-----|
| 760 | 510 | 785 |

### **FEATURES**

Tough heat and moisture resistant, easy clean, melamine surface.

18mm tops with curved fronts and rounded corners.

Strong curved bar handles in brushed silver finish.

Drawers with 18mm bases.

Soft close hinges and runners.

Solid 18mm thick carcass backs for added strength.

Transport castors fitted to all items.

Lock fitted to top drawer of bedside.

Furncare.