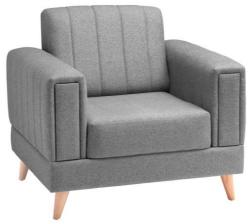

# Armchair

| W   | D   | Н   | SH  |
|-----|-----|-----|-----|
| 960 | 900 | 900 | 470 |