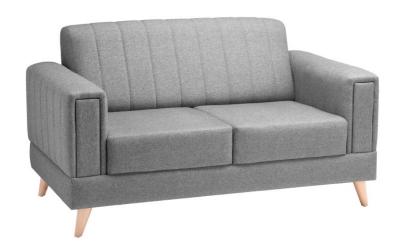

# 2 Seater

| W    | D   | Н   | SH  |
|------|-----|-----|-----|
| 1560 | 900 | 900 | 470 |