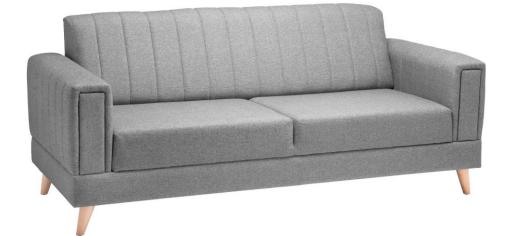

# 3 Seater

| W    | D   | Н   | SH  |
|------|-----|-----|-----|
| 2060 | 900 | 900 | 470 |

Warrant 5 Years

Fire Wa tardant Up

Vaterproof Jpholstery

Stain Resistan